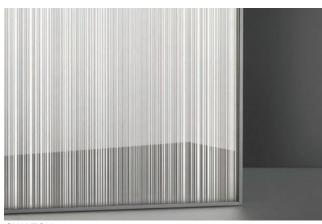

NOTE: THE ABOVE ILLUSTRATION IS FOR ORIENTATION ONLY. ACTUAL PATTERN MAY VARY FROM PATTERN SHOWN.

DETAIL 1:1

PROFILE 1:1

**SWATCH** 

PART #: VGR8976

MATERIAL: VIVIGRAPHIX GLEAM PATTERN: TEMPO I (Vertical) CONFIGURATION: LIGHTPLANE