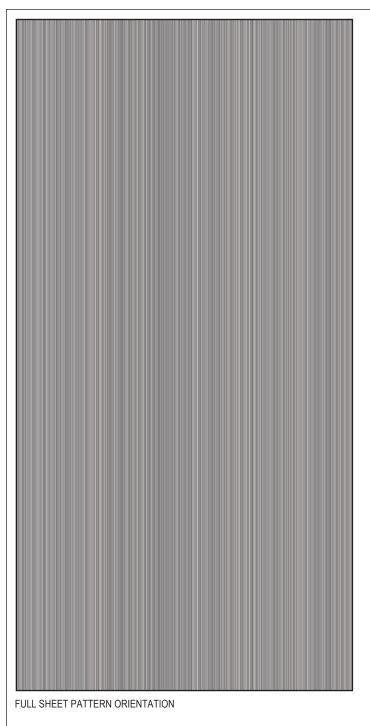

NOTE: THE ABOVE ILLUSTRATION IS FOR ORIENTATION ONLY. ACTUAL PATTERN MAY VARY FROM PATTERN SHOWN.

DETAIL 1:1

PROFILE 1:1

**SWATCH** 

PART #: VGR8976

MATERIAL: VIVIGRAPHIX GLEAM PATTERN: TEMPO I (Vertical) CONFIGURATION: LIGHTPLANE

SHEET DIMENSIONS: 60" X 120" X .3125"

(1524 mm X 3048 mm X 7.9 mm)

| QTY:         |  |  |
|--------------|--|--|
| APPROVED BY: |  |  |

| INLESS OTHERWISE SPECIFED DUMENSIONS AS IN INCHES TO THE STREET OF THE S |                                                                                                          |      |            |              |            |        |  |  |
|--------------------------------------------------------------------------------------------------------------------------------------------------------------------------------------------------------------------------------------------------------------------------------------------------------------------------------------------------------------------------------------------------------------------------------------------------------------------------------------------------------------------------------------------------------------------------------------------------------------------------------------------------------------------------------------------------------------------------------------------------------------------------------------------------------------------------------------------------------------------------------------------------------------------------------------------------------------------------------------------------------------------------------------------------------------------------------------------------------------------------------------------------------------------------------------------------------------------------------------------------------------------------------------------------------------------------------------------------------------------------------------------------------------------------------------------------------------------------------------------------------------------------------------------------------------------------------------------------------------------------------------------------------------------------------------------------------------------------------------------------------------------------------------------------------------------------------------------------------------------------------------------------------------------------------------------------------------------------------------------------------------------------------------------------------------------------------------------------------------------------------|----------------------------------------------------------------------------------------------------------|------|------------|--------------|------------|--------|--|--|
| SPECIFIED):<br>FRACTIONAL: ±1/8<br>ANGUI AR/BEND: ±1*                                                                                                                                                                                                                                                                                                                                                                                                                                                                                                                                                                                                                                                                                                                                                                                                                                                                                                                                                                                                                                                                                                                                                                                                                                                                                                                                                                                                                                                                                                                                                                                                                                                                                                                                                                                                                                                                                                                                                                                                                                                                          |                                                                                                          | NAME | DATE       | DESCRIPTION: |            |        |  |  |
| TWO PLACE DECIMAL: ±.030<br>THREE PLACE DECIMAL: ±.020                                                                                                                                                                                                                                                                                                                                                                                                                                                                                                                                                                                                                                                                                                                                                                                                                                                                                                                                                                                                                                                                                                                                                                                                                                                                                                                                                                                                                                                                                                                                                                                                                                                                                                                                                                                                                                                                                                                                                                                                                                                                         | DWN                                                                                                      | TE   | 08/20/2020 |              |            |        |  |  |
| MATERIAL: VIVIGRAPHIX GLEAM                                                                                                                                                                                                                                                                                                                                                                                                                                                                                                                                                                                                                                                                                                                                                                                                                                                                                                                                                                                                                                                                                                                                                                                                                                                                                                                                                                                                                                                                                                                                                                                                                                                                                                                                                                                                                                                                                                                                                                                                                                                                                                    |                                                                                                          |      |            |              | VIVIDGLASS |        |  |  |
| PATTERN: TEMPO I                                                                                                                                                                                                                                                                                                                                                                                                                                                                                                                                                                                                                                                                                                                                                                                                                                                                                                                                                                                                                                                                                                                                                                                                                                                                                                                                                                                                                                                                                                                                                                                                                                                                                                                                                                                                                                                                                                                                                                                                                                                                                                               | DO NOT SCALE DRAWING                                                                                     |      |            |              |            |        |  |  |
| WEIGHT: -                                                                                                                                                                                                                                                                                                                                                                                                                                                                                                                                                                                                                                                                                                                                                                                                                                                                                                                                                                                                                                                                                                                                                                                                                                                                                                                                                                                                                                                                                                                                                                                                                                                                                                                                                                                                                                                                                                                                                                                                                                                                                                                      | PROPRIETARY AND CONFIDENTIAL                                                                             |      |            |              |            |        |  |  |
| SOURCE: -                                                                                                                                                                                                                                                                                                                                                                                                                                                                                                                                                                                                                                                                                                                                                                                                                                                                                                                                                                                                                                                                                                                                                                                                                                                                                                                                                                                                                                                                                                                                                                                                                                                                                                                                                                                                                                                                                                                                                                                                                                                                                                                      | THE INFORMATION CONTAINED IN THIS<br>DRAWING IS THE SOLE PROPERTY OF<br>FORMS+SURFACES, ANY REPRODUCTION |      | SIZE       | DWG. NO.     | REV        | SHEET  |  |  |
| SCALE: N.T.S                                                                                                                                                                                                                                                                                                                                                                                                                                                                                                                                                                                                                                                                                                                                                                                                                                                                                                                                                                                                                                                                                                                                                                                                                                                                                                                                                                                                                                                                                                                                                                                                                                                                                                                                                                                                                                                                                                                                                                                                                                                                                                                   | IN PART OR AS A WHOLE WITHOUT WRITTEN PERMISSION IS PROHIBITED.                                          |      | В          |              | 000        | 1 OF 1 |  |  |